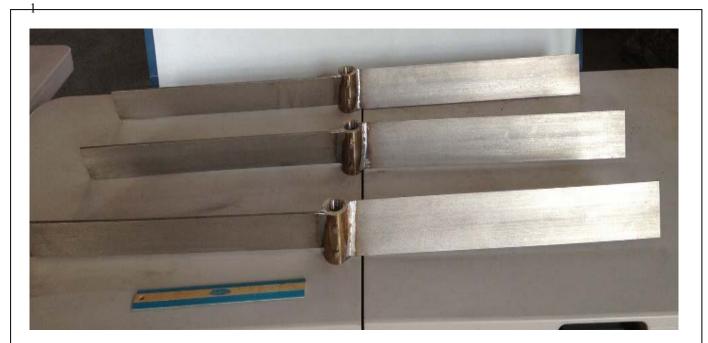

## MODEL AFF-2-48-1&3/16-SS

#### STANDARD FEATURES:

- Outside diameter: 48"
- Hub inside diameter: 1 3/16"
- Blades: 3" wide x 3/16" thick
- Set screws: 2 sets
- Blades, welded inclined @ 20 degrees for push-up flow
- Materials: SS304
- Finish, mill, welds ground smooth
- Balanced for low speed (16 rpm for blending)